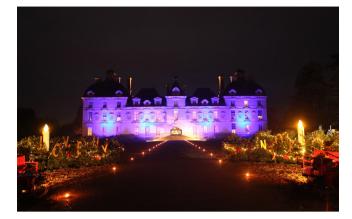

# CHÂTEAU OF CHEVERNY

Castle decorated with illuminations, giant Christmas tree and an enchanted carriage.

www.chateau-cheverny.fr/en