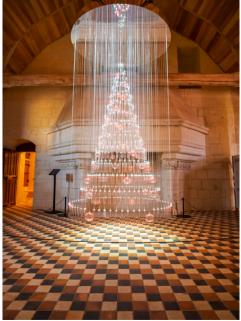

### **ROYAL CHÂTEAU OF BLOIS**

Every room of the castle get its own Christmas tree. And the famous decoration illuminate the frontage during a sound and light show.

https://en.chateaudeblois.fr/