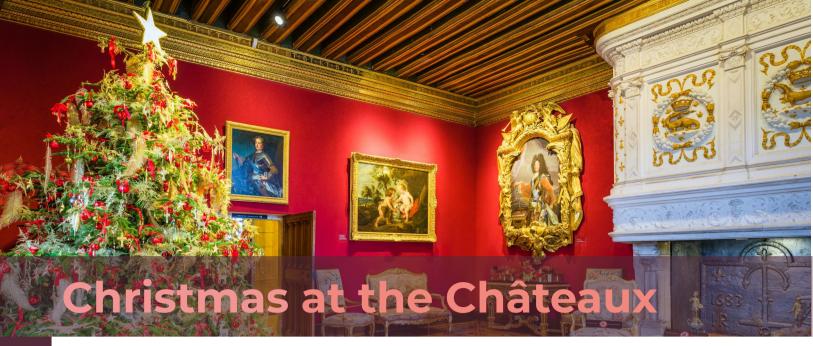

Discover the 280km UNESCO World Heritage Site between Sully-sur-Loire and Chalonnes-sur-Loire.

Experience the magic of Christmas at the Loire Valley Châteaux, with giant Christmas trees, tinsel, presents, Christmas carols, mulled wine, sweets and much more! For the price of the entrance ticket, discover the Châteaux with Christmas spirit!