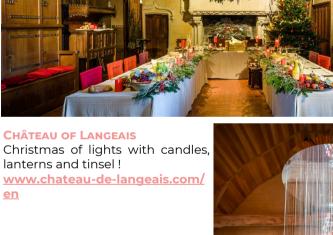

Discover the 280km UNESCO World Heritage Site between Sully-sur-Loire and Chalonnes-sur-Loire.

Experience the magic of Christmas at the Loire Valley Châteaux, with giant Christmas trees, tinsel, presents, Christmas carols, mulled wine, sweets and much more! For the price of the entrance ticket, discover the Châteaux with Christmas spirit!



CHÂTEAU OF CHENONCEAU
Floral art fills every room of the castle.





ROYAL CHÂTEAU OF AMBOISE
A traditional Christmas in the Renaissance spirit.

www.chateau-amboise.com/en



www.chenonceau.com/en

Château of Azay-Le-RIDEAU
Unique creations on the theme of greed and culinary art.
www.azay-le-rideau.fr/en



ROYAL FORTRESS OF CHINON
A fairy tale journey surrounded by myths and legends.

www.forteressechinon.fr/en



Château of VILLANDRY
Christmas surrounded by
nature.
www.chateauvillandry.fr

# CHÂTEAU OF CHEVERNY

Castle decorated with illuminations, giant Christmas tree and an enchanted carriage.

www.chateau-cheverny.fr/en



### **DOMAIN OF CHAUMONT-SUR-LOIRE**

The castle adorns in the most warm and festive scenery.

www.domaine-chaumont.fr





# Other ideas:

- Some of the castles get to open one night to extend the experience during nightime
- A